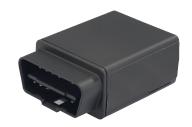

## IT BEGINS WITH A SIMPLE DEVICE

The 2 inch by 1 inch device easily plugs into the on-board diagnostic (OBD-II) port located under the dashboard of your vehicle. It works with most vehicles 1996 and newer.

## YOUR VEHICLE IS NOW CONNECTED

Once it's plugged into your vehicle, the device communicates with your SMART*trek* online account through a secure wireless cellular connection.