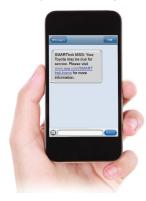

## RECEIVE REAL-TIME ALERTS

You'll be notified by e-mail or SMS text when preventive maintenance for your vehicle may be due. More importantly, SMART*trek* will provide an easy to understand explanation to give you a better idea of what's happening under the hood.

#### Does SMARTtrek tell me more than the check engine light?

Yes. SMART trek will let you know when preventive maintenance may be due, so you can plan accordingly, instead of being taken by surprise. In addition, SMART trek will list the tasks that will need to be completed during that visit to the repair shop.