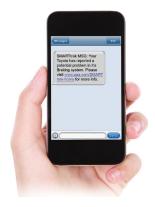

### VEHICLE HEALTH ALERTS: It's like having a diagnostic technician along for the ride.

Real-time vehicle health alerts notify you of potential issues—helping prevent expensive surprises.

## RECEIVE REAL-TIME ALERTS

You'll be notified by e-mail or SMS text when preventive maintenance for your vehicle may be due. More importantly, SMART*trek* will provide an easy to understand explanation to give you a better idea of what's happening under the hood.