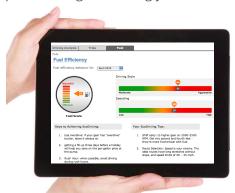

#### DRIVING INFORMATION: Save some money at the tank by keeping an eye on your fuel efficiency.

Detailed trip information helps you understand how your driving habits can affect your fuel economy.

#### STAY IN TUNE WITH YOUR CAR

When you log into your SMART*trek* online account you'll be able to see the information that SMART*trek* has gathered. Check in whenever and wherever you want to, but rest assured that SMART*trek* will be working in the background to help keep you safe on the road.